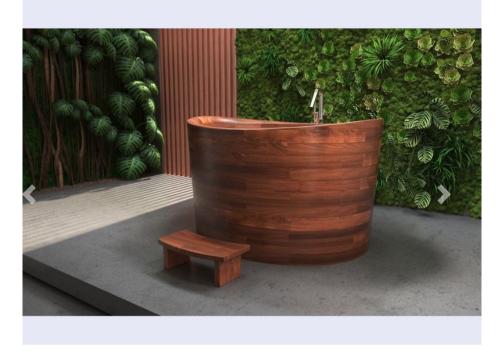

# All Products

**Aquatica True Ofuro** Duo Wooden **Freestanding Japanese Soaking Bathtub** 

Aquatica Inc., C&C Furnishings <u>Inc.</u>

Q

Inspired by ancient Japanese bathing traditions, the True Ofuro soaking bathtub emanates pure relaxation and rejuvenation.

This unique, modern take on the traditional Japanese-style bathtub is made for seated soaking of two bathers. The design incorporates two built-in seats and the depth of the tub has been extended to 27.75" (70.5 cm) to ensure full body immersion for even 6ft (180 cm) plus bathers.

The True Ofuro Duo Japanese style bathtub features an ergonomic built-headrest for the most comfortable bathing experience.

Integrated slot overflow brings sleek minimalistic design appeal, increased water depth, improved ergonomics, simpler and lower cost maintenance.

This model known as the American Walnut Ofuro bathtub features the beautiful deep styling, seamless, sensuous dovetailed curves and warm, honeyed tones of 3.75" (97 mm) thick Walnut wood.