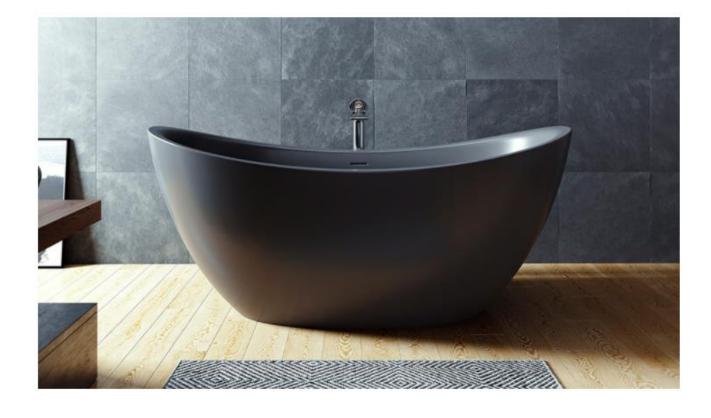

## Highlights

DIMENSIONS 1.8 m L

Measuring 1.8 metres in length and with water depth of 500 millimetres, the Purescape 171 freestanding tub is generous enough to offer people standing 6 feet and taller a comfortable soak.

Made from a proprietary solid surface composite, its ergonomic shape – with high backrest on either end, a discreet overflow slot and a wide, rounded rim – enables easy ins and outs. Aquatica's contemporary take on the classic slipper tub comes in graphite black or crisp white.