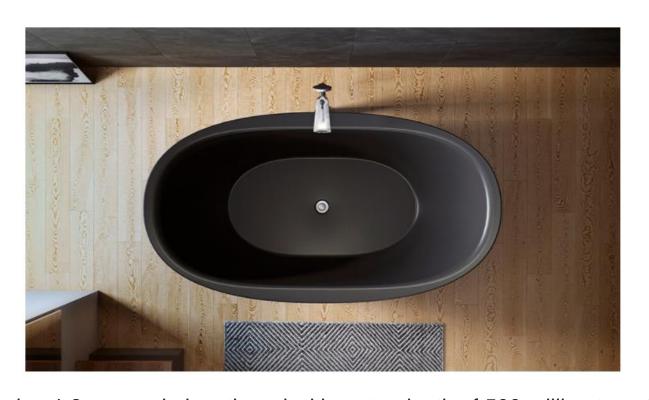

## Highlights

DIMENSIONS 1.8 m L

Measuring 1.8 metres in length and with water depth of 500 millimetres, the Purescape 171 freestanding tub is generous enough to offer people standing 6 feet and taller a comfortable soak.

Made from a proprietary solid surface composite, its ergonomic shape – with high backrest on either end, a discreet overflow slot and a wide, rounded rim – enables easy ins and outs. Aquatica's contemporary take on the classic slipper tub comes in graphite black or crisp white.