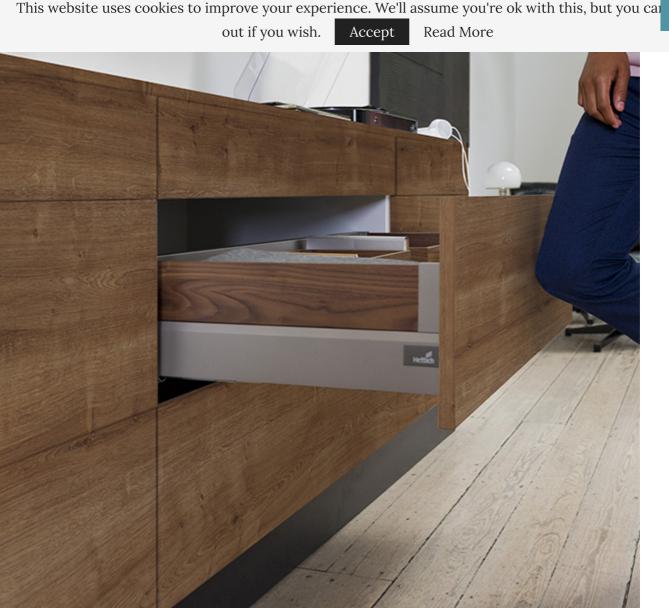

# 13. Push-to-Open Cabinet System

**Hettich's** Push-to-Open Silent makes cabinetry effortlessly handleless by opening drawers mech in response to a light press on the front panel. On shutting, they close in a gently cushioned mov

closed hand a not ree them accide And, if a lack mome closin drawe: storag systen prever drawe: openir and re the for neede close i time.

urawe

14. Co Draw Drawe great v store a organi items. maxim corner storag WalzC offers Inside Drawe which design create access storag