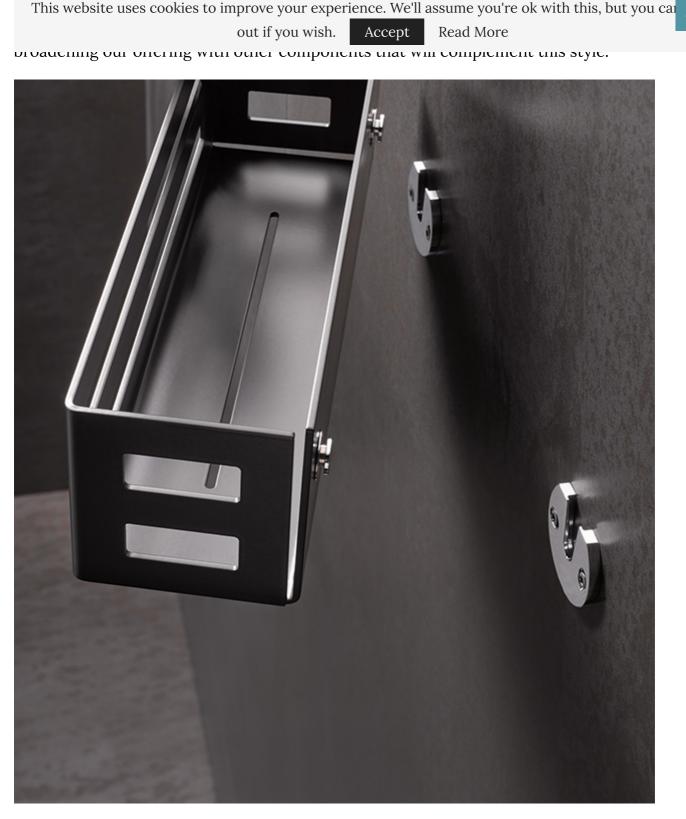

# 2. Clutter-free Surfaces

The ever-growing number of personal tech and small appliances, countertop cords and device cl are at an all-time high, indicates Paul Hostelley, director of business development for Docking Dr As a result, incorporating features such as the Style Drawer Appliance Garage and **Docking Draw** outlets inside kitchen cabinet drawers have become mainstream features that are essential to cre organized, functional and clutter-free surfaces.

Small kitchen appliances can be safely powered and accessed via the Style Drawer Appliance Gar while remaining plugged in. The outlet cutout is already prepared on the back of the pullout for  $\epsilon$  installation of the Style Drawer Blade or Blade Duo powering outlet.

"Striking the perfect balance between aesthetics and functionality, powered appliance garage pu offer the ability to keep blenders, toasters, coffee makers and other small appliances connected  $\epsilon$ ready while otherwise stowed neatly out of sight," says Hostelley.