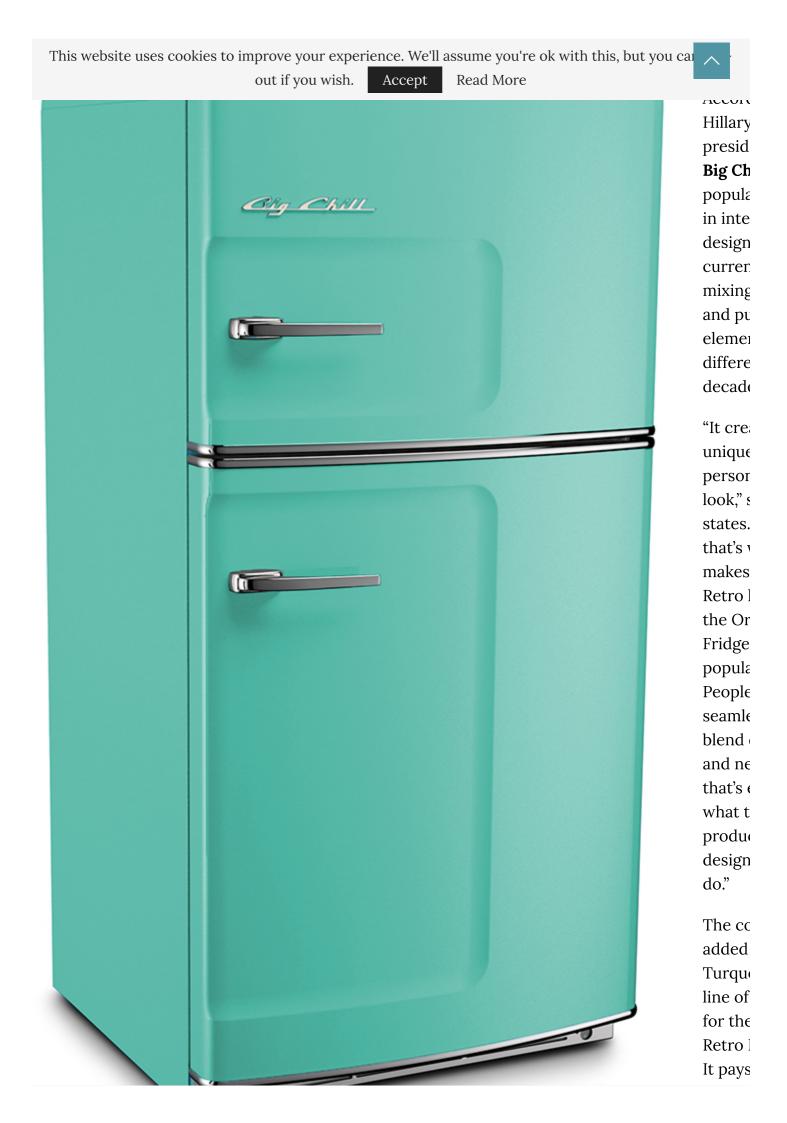

used ii

Century kitchens and in fashion.

"In terms of the color, the pandemic has pushed us to incorporate more vibrant colors into our p styles, and the Turquoise color is the perfect soft blue/green to add that pop," she continues. "It's reminiscent of the 1950's Robin Egg Blue we all recognize as iconic for the decade, and with retrc coming back in all departments, it's a great addition to the modern all-white kitchens."

Turquoise joins the other colors in the line – White, Black, Cherry Red, Beach Blue, Orange, Jadit Buttercup Yellow and Pink Lemonade. More than 200 custom colors are also available.

8. Lou alike Sinte Stone The ra surface option LOTTI Chemi Corpo includ Locela sintere collect