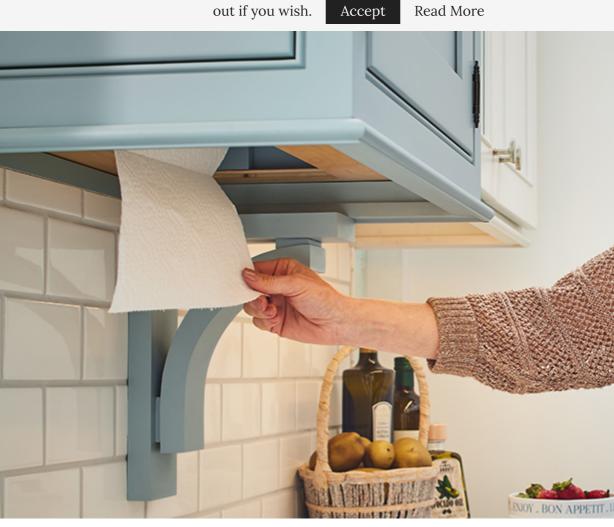

### 3. Integrated Paper Towel Holder

Now, more than ever, cleanliness is of utmost importance, says Angela O'Neill, director of market **Wellborn Cabinet**.

In response, the company offers its You Draw It paper towel holder. Integrated into the bottom o wall cabinetry, paper towels are kept off the countertop and protected against countertop spills. they are kept out of sight by placing them within the cabinetry.

uunity cabine mainta the pro for you goods counte spills, a doesn' remov storag capaci explaii "Typic homec choose positic partici feature the sir microv ensure

convenience. Because the towels are enclosed inside the cabinet, they are kept away from bacter other contaminants for a safer and cleaner environment."

Crafted from products made in America, both the paper towel holder and cabinet provide durabi long-term usage. This and other cabinet accessories from Wellborn Cabinet are available in a mu of materials and finishes.