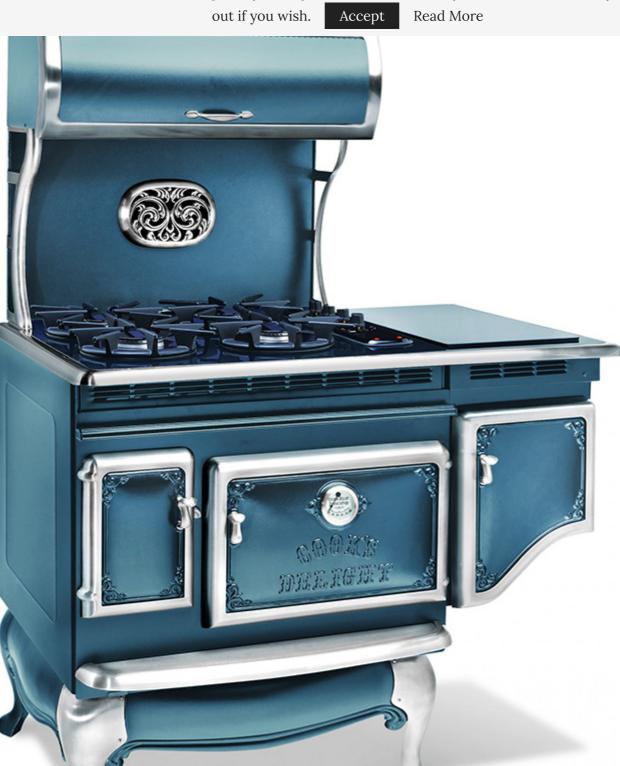

### **17. Custom Color Appliances**

**Elmira Stove Works** offers custom color capabilities to its Antique line. The company's antique appliances are now available in more than 1,200 custom colors, significantly expanding design op

appnar Elmira Antiqu includ series ranges refrige wall ov microv and

dishwashers/dishwasher panels. Each appliance is custom crafted according to desired color, tri and cooking features (for ranges) to suit personal preference and cooking style.

Elmira's antique appliances can be ordered in approximately 200 colors from the RAL color code and 1,040 hues from the Axalta SpectraMaster Solids Color Atlas. In addition, the company can cc match to many colors.