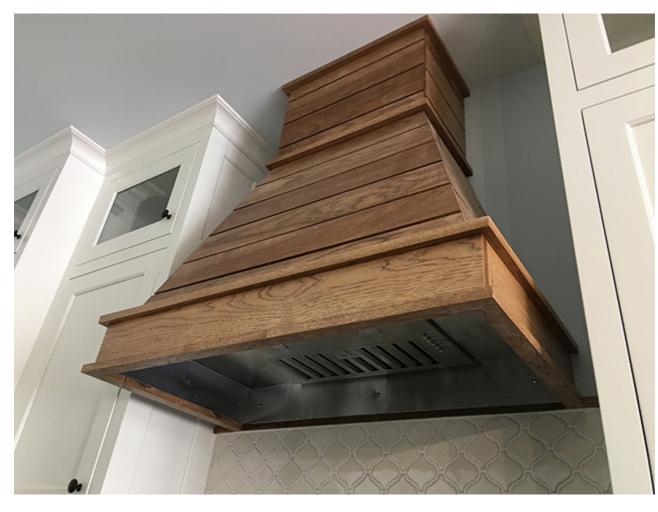

stunni styles Kali ar - to th with stream profile minim aesthe Moder minim the Jay style, v slab ar shaker merge beauti sleek s shaker The Ka Kadey epiton classic moder with sl center

5. Sha style The m toward simpli shaker painte cabine also le increa intere Castle Shipla<sub>]</sub> This website uses cookies to improve your experience. We'll assume you're ok with this, but you car out if you wish. Accept Read More

manag Castle "Home are wa design elemei will ad unique charac to mak kitche out," h explaii Shipla provid design the opport add sp the pla shaker kitche Castle AMS o Shipla hoods

Chimn Box

nation

configurations, which are designed to accommodate the Ascension line of kitchen ventilation pro They can be built from select molded hardwoods or rustic weathered planks, with each offering i distinguishing quality.

Currently, the Chimney-style Shiplap range hood is the most popular, Larson adds, noting that the needs extra space between wall cabinets to really stand out. In remodeling applications where the not enough space between the wall cabinets, a Box-style Shiplap range hood is more suitable, he