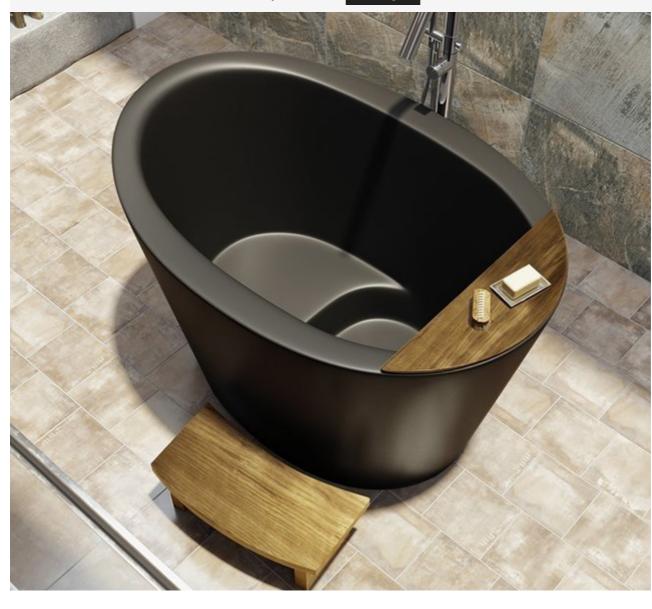

# 12. Heated Freestanding Tub

**Aquatica's** True Ofuro Tranquility Heated Japanese freestanding bathtub is fashioned from the fi AquateX solid surface material, which makes it durable, eco-friendly and easily cleanable, notes t company. Its Tranquility heating system is fitted with a recirculation system to eliminate the has adding hot water while maintaining a constant 104° F temperature.

Now available in black, the soaking tub allows for full body immersion and includes an integrated and backrest to ensure comfort and relaxation, notes the firm.