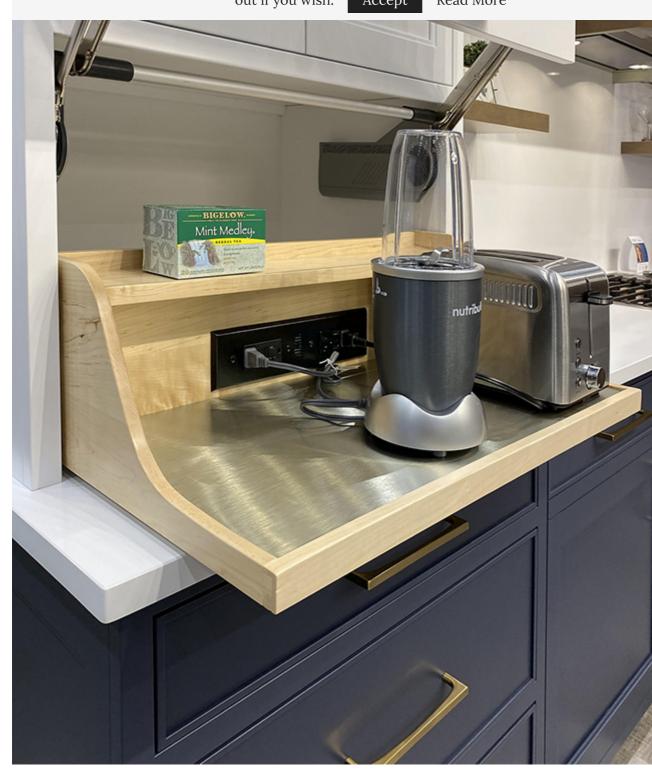

# 2. Clutter-free Surfaces

The ever-growing number of personal tech and small appliances, countertop cords and device cl are at an all-time high, indicates Paul Hostelley, director of business development for Docking Dr As a result, incorporating features such as the Style Drawer Appliance Garage and **Docking Draw** outlets inside kitchen cabinet drawers have become mainstream features that are essential to cre organized, functional and clutter-free surfaces.

Small kitchen appliances can be safely powered and accessed via the Style Drawer Appliance Gar while remaining plugged in. The outlet cutout is already prepared on the back of the pullout for  $\epsilon$  installation of the Style Drawer Blade or Blade Duo powering outlet.

"Striking the perfect balance between aesthetics and functionality, powered appliance garage pu offer the ability to keep blenders, toasters, coffee makers and other small appliances connected  $\epsilon$ ready while otherwise stowed neatly out of sight," says Hostelley.