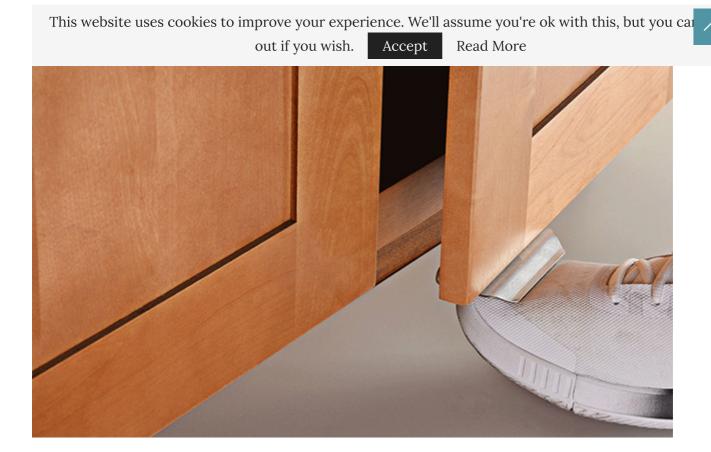

### **18. Hands-free Cabinet Pull**

For a more hygienic approach to operating lower cabinet doors and drawers, **Doug Mockett & Cc** the foot pull, which operates cabinet doors and drawers by using the front of a shoe.

Delivering hands-free touchless operation, users can safely access storage areas without the fear spreading or contracting germs. The lip on the front edge is softened with a subtle bend to preve scratching on dress shoes – just slip the front of the shoe underneath and pull forward.

The foot pulls are available in Matte Black, Matte White, Metallic Silver and Satin Stainless Steel.