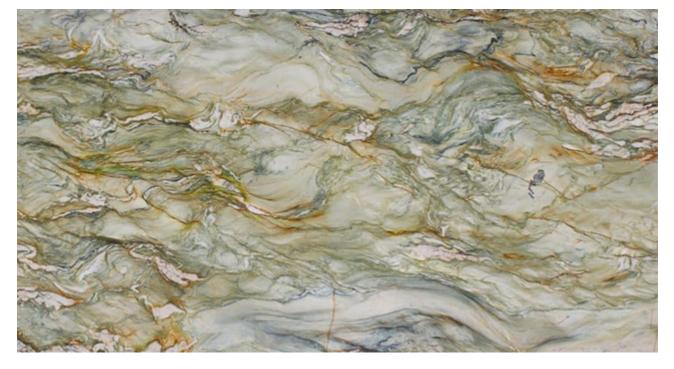

### 16. Quartzite Surfacing

**Antolini Luigi** has added to its wide range of natural stones with Fusion Wow Quartzite, available three styles: Fusion Wow Dark, Fusion Wow Light and Fusion Wow Multicolor. Fusion Wow | Orig 'Light' quartzite is unique for its colors and striking veining, with shades of green that spread like waves. The surfacing can be customized with any finish the company offers.