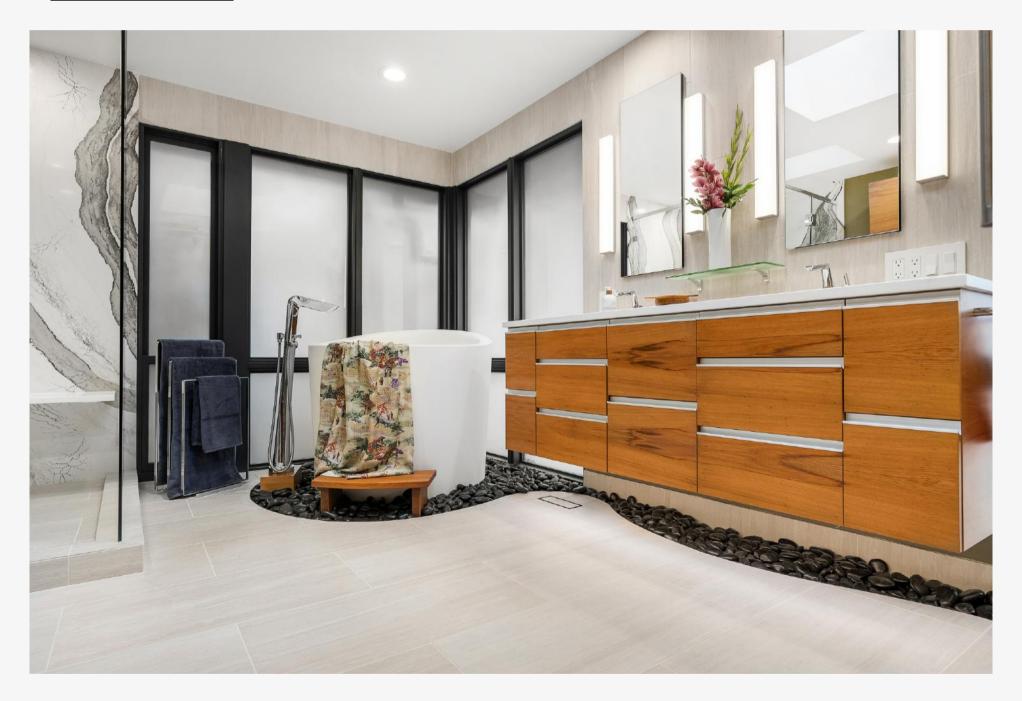

#### All project descriptions are provided by SBID Awards entrants.

An 80's-era master bathroom in Bellevue, WA, USA is opened up to solve poor design and inefficient geometry. Featured are custom Sinker Cypress vanity, linen cabinet, and a 48" wide barn-style door with header and column. A white ofuro-style tub sits, backed by new floor-to-ceiling glazing, in a stream of black polished river stones which extend under the vanity. Full slab, sumi-e-inspired quartz lines the shower. Large field, textured Italian porcelain tile runs offset from West to East and up the wall behind the vanity. 'When I walk into my bathroom I feel like a queen." – Client, M. Chandler.