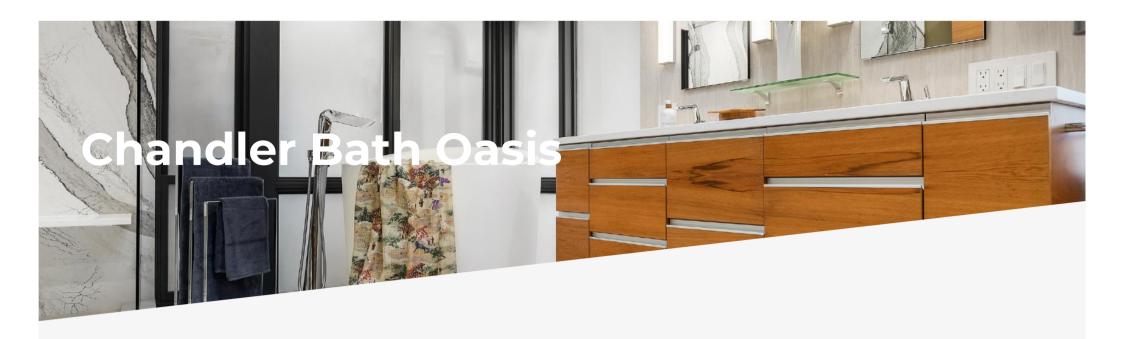

## **Chandler Bath Oasis**

#### All project descriptions are provided by SBID Awards entrants.

An 80's-era master bathroom in Bellevue, WA, USA is opened up to solve poor design and inefficient geometry. Featured are custom Sinker Cypress vanity, linen cabinet, and a 48" wide barn-style door with header and column. A white ofuro-style tub sits, backed by new floor-to-ceiling glazing, in a stream of black polished river stones which extend under the vanity. Full slab, sumi-e-inspired quartz lines the shower. Large field, textured Italian porcelain tile runs offset from West to East and up the wall behind the vanity. 'When I walk into my bathroom I feel like a queen." – Client, M. Chandler.