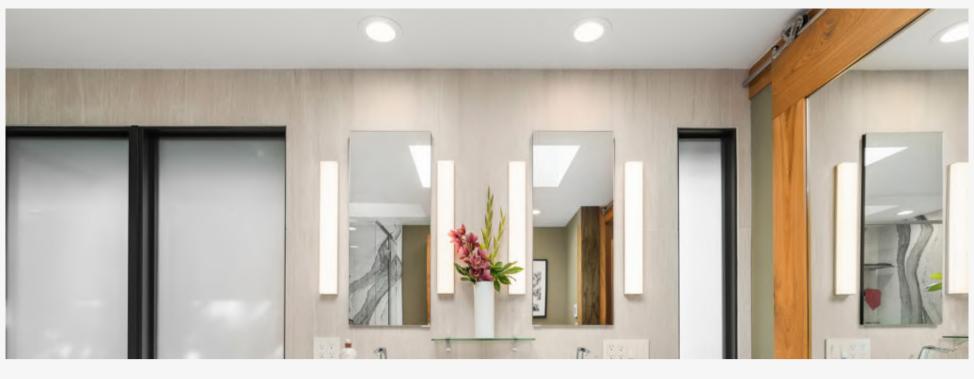

#### All project descriptions are provided by SBID Awards entrants.

An 80's-era master bathroom in Bellevue, WA, USA is opened up to solve poor design and inefficient geometry. Featured are custom Sinker Cypress vanity, linen cabinet, and a 48" wide barn-style door with header and column. A white ofuro-style tub sits, backed by new floor-to-ceiling glazing, in a stream of black polished river stones which extend under the vanity. Full slab, sumi-e-inspired quartz lines the shower. Large field, textured Italian porcelain tile runs offset from West to East and up the wall behind the vanity. 'When I walk into my bathroom I feel like a queen." – Client, M. Chandler.