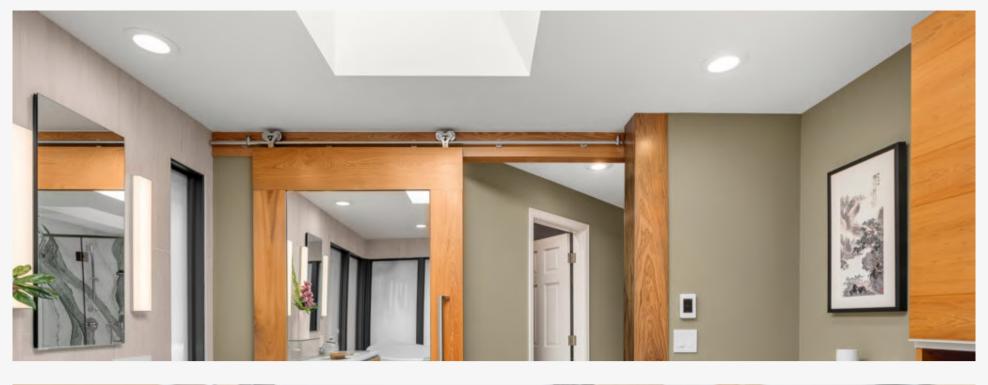

#### All project descriptions are provided by SBID Awards entrants.

An 80's-era master bathroom in Bellevue, WA, USA is opened up to solve poor design and inefficient geometry. Featured are custom Sinker Cypress vanity, linen cabinet, and a 48" wide barn-style door with header and column. A white ofuro-style tub sits, backed by new floor-to-ceiling glazing, in a stream of black polished river stones which extend under the vanity. Full slab, sumi-e-inspired quartz lines the shower. Large field, textured Italian porcelain tile runs offset from West to East and up the wall behind the vanity. 'When I walk into my bathroom I feel like a queen." – Client, M. Chandler.