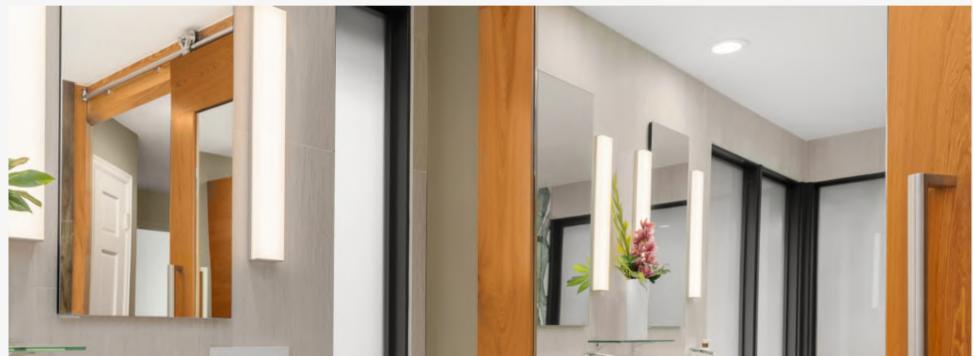

#### All project descriptions are provided by SBID Awards entrants.

An 80's-era master bathroom in Bellevue, WA, USA is opened up to solve poor design and inefficient geometry. Featured are custom Sinker Cypress vanity, linen cabinet, and a 48" wide barn-style door with header and column. A white ofuro-style tub sits, backed by new floor-to-ceiling glazing, in a stream of black polished river stones which extend under the vanity. Full slab, sumi-e-inspired quartz lines the shower. Large field, textured Italian porcelain tile runs offset from West to East and up the wall behind the vanity. 'When I walk into my bathroom I feel like a queen." – Client, M. Chandler.