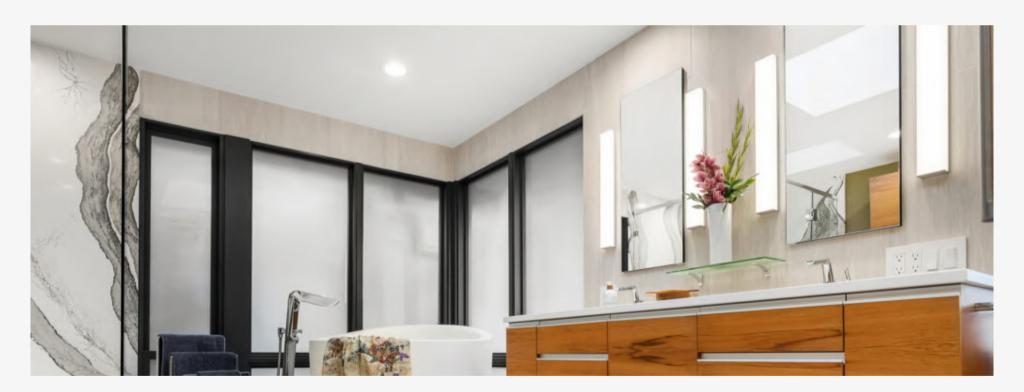

#### All project descriptions are provided by SBID Awards entrants.

An 80's-era master bathroom in Bellevue, WA, USA is opened up to solve poor design and inefficient geometry. Featured are custom Sinker Cypress vanity, linen cabinet, and a 48" wide barn-style door with header and column. A white ofuro-style tub sits, backed by new floor-to-ceiling glazing, in a stream of black polished river stones which extend under the vanity. Full slab, sumi-e-inspired quartz lines the shower. Large field, textured Italian porcelain tile runs offset from West to East and up the wall behind the vanity. 'When I walk into my bathroom I feel like a queen." – Client, M. Chandler.