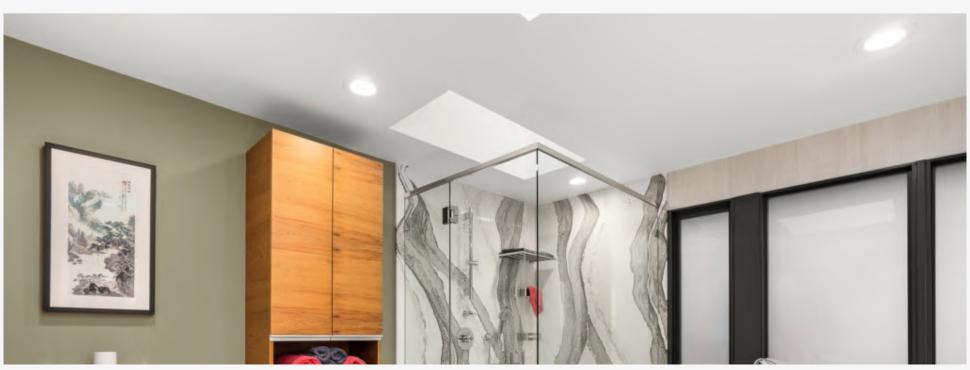

#### All project descriptions are provided by SBID Awards entrants.

An 80's-era master bathroom in Bellevue, WA, USA is opened up to solve poor design and inefficient geometry. Featured are custom Sinker Cypress vanity, linen cabinet, and a 48" wide barn-style door with header and column. A white ofuro-style tub sits, backed by new floor-to-ceiling glazing, in a stream of black polished river stones which extend under the vanity. Full slab, sumi-e-inspired quartz lines the shower. Large field, textured Italian porcelain tile runs offset from West to East and up the wall behind the vanity. 'When I walk into my bathroom I feel like a queen." – Client, M. Chandler.