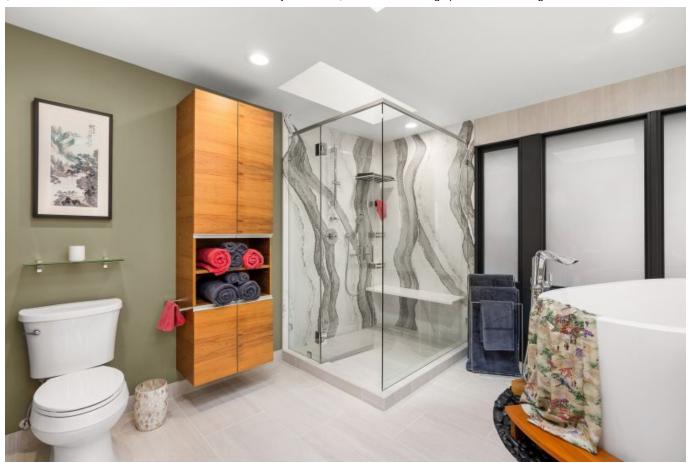

#### **Entry Description**

An 80's-era Master Bathroom is opened up to create a welcoming oasis. Featured are bespoke Sinker Cypress vanity, linen cabinet, a 48" wide barn-style door with header and column. An ofuro-style tub sits, backed by new, floor-to-ceiling glazing, in a stream of black polished river stones which extend under the floating vanity. Full slab, sumi-e-inspired quartz lines the shower. Large field, textured Italian porcelain tile runs offset from West to East and up the wall behind the vanity. Hand-drawn line as template for tile cut. 'When I walk into my bathroom I feel like a queen." - Mary Chandler