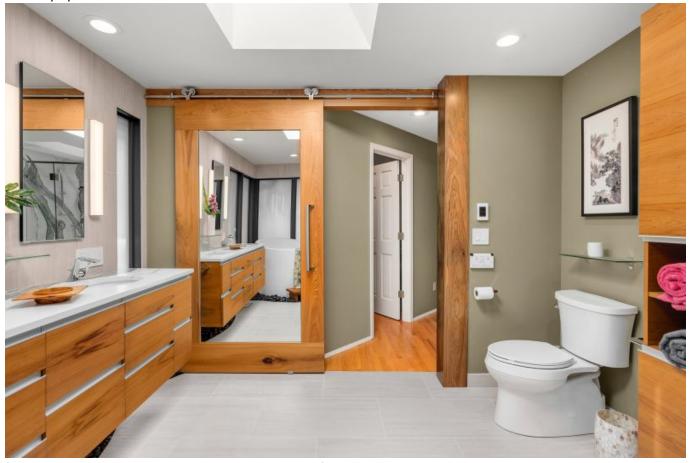

#### **Entry Description**

An 80's-era Master Bathroom is opened up to create a welcoming oasis. Featured are bespoke Sinker Cypress vanity, linen cabinet, a 48" wide barn-style door with header and column. An ofuro-style tub sits, backed by new, floor-to-ceiling glazing, in a stream of black polished river stones which extend under the floating vanity. Full slab, sumi-e-inspired quartz lines the shower. Large field, textured Italian porcelain tile runs offset from West to East and up the wall behind the vanity. Hand-drawn line as template for tile cut. 'When I walk into my bathroom I feel like a queen." - Mary Chandler