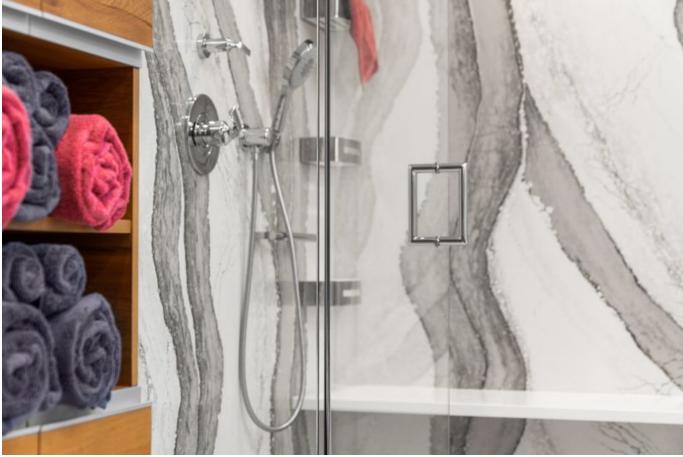

#### **Entry Description**

An 80's-era Master Bathroom is opened up to create a welcoming oasis. Featured are bespoke Sinker Cypress vanity, linen cabinet, a 48" wide barn-style door with header and column. An ofuro-style tub sits, backed by new, floor-to-ceiling glazing, in a stream of black polished river stones which extend under the floating vanity. Full slab, sumi-e-inspired quartz lines the shower. Large field, textured Italian porcelain tile runs offset from West to East and up the wall behind the vanity. Hand-drawn line as template for tile cut. 'When I walk into my bathroom I feel like a queen." - Mary Chandler