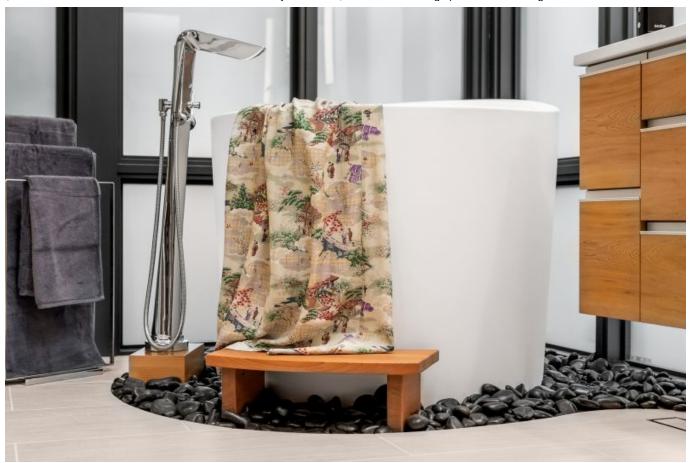

# Chandler Bath Oasis

Company Crimson Park Design

**Lead Designers** Shelli Park

**Project Location** Bellevue, Washington, United States

**Client** Mary Chandler

**Credits** Photo by Elevato Visuals

#### **Entry Description**

An 80's-era Master Bathroom is opened up to create a welcoming oasis. Featured are bespoke Sinker Cypress vanity, linen cabinet, a 48" wide barn-style door with header and column. An ofuro-style tub sits, backed by new, floor-to-ceiling glazing, in a stream of black polished river stones which extend under the floating vanity. Full slab, sumi-e-inspired quartz lines the shower. Large field, textured Italian porcelain tile runs offset from West to East and up the wall behind the vanity. Hand-drawn line as template for tile cut. 'When I walk into my bathroom I feel like a queen." - Mary Chandler