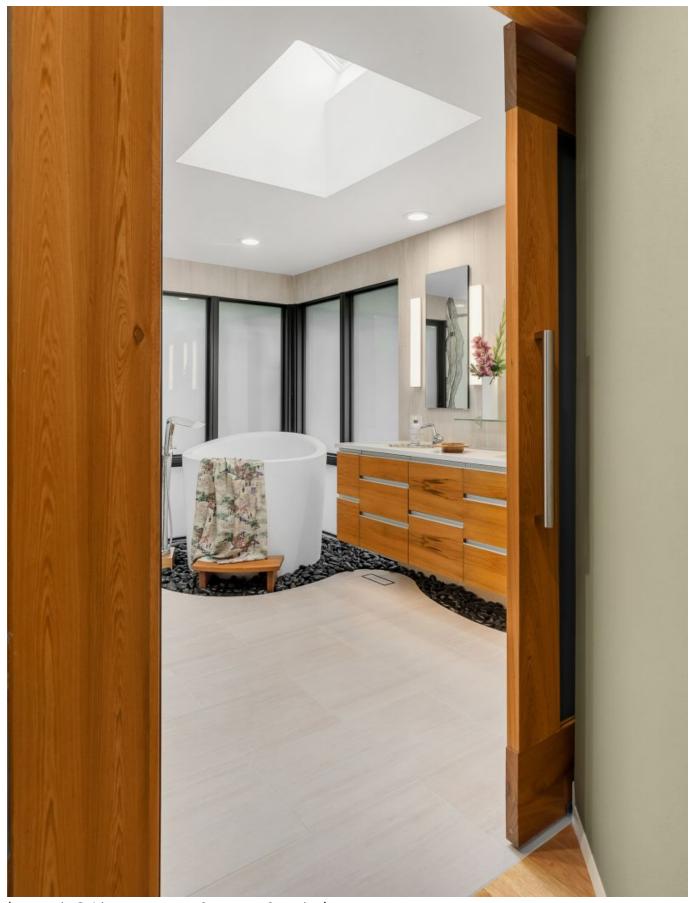

# Chandler Bath Oasis

Company Crimson Park Design

**Lead Designers** Shelli Park

**Project Location** Bellevue, Washington, United States

**Client** Mary Chandler

**Credits** Photo by Elevato Visuals

#### **Entry Description**

An 80's-era Master Bathroom is opened up to create a welcoming oasis. Featured are bespoke Sinker Cypress vanity, linen cabinet, a 48" wide barn-style door with header and column. An ofuro-style tub sits, backed by new, floor-to-ceiling glazing, in a stream of black polished river stones which extend under the floating vanity. Full slab, sumi-e-inspired quartz lines the shower. Large field, textured Italian porcelain tile runs offset from West to East and up the wall behind the vanity. Hand-drawn line as template for tile cut. 'When I walk into my bathroom I feel like a queen." - Mary Chandler