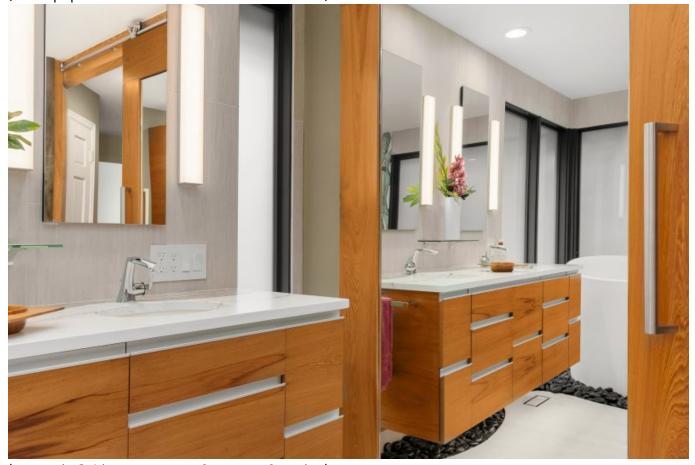

# Chandler Bath Oasis

Company Crimson Park Design

**Lead Designers** Shelli Park

**Project Location** Bellevue, Washington, United States

**Client** Mary Chandler

**Credits** Photo by Elevato Visuals

#### **Entry Description**

An 80's-era Master Bathroom is opened up to create a welcoming oasis. Featured are bespoke Sinker Cypress vanity, linen cabinet, a 48" wide barn-style door with header and column. An ofuro-style tub sits, backed by new, floor-to-ceiling glazing, in a stream of black polished river stones which extend under the floating vanity. Full slab, sumi-e-inspired quartz lines the shower. Large field, textured Italian porcelain tile runs offset from West to East and up the wall behind the vanity. Hand-drawn line as template for tile cut. 'When I walk into my bathroom I feel like a queen." - Mary Chandler