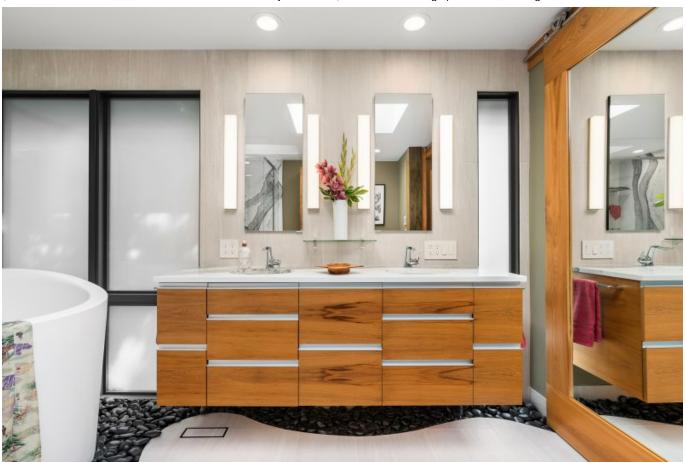

# Chandler Bath Oasis

Company Crimson Park Design

**Lead Designers** Shelli Park

**Project Location** Bellevue, Washington, United States

**Client** Mary Chandler

**Credits** Photo by Elevato Visuals

#### **Entry Description**

An 80's-era Master Bathroom is opened up to create a welcoming oasis. Featured are bespoke Sinker Cypress vanity, linen cabinet, a 48" wide barn-style door with header and column. An ofuro-style tub sits, backed by new, floor-to-ceiling glazing, in a stream of black polished river stones which extend under the floating vanity. Full slab, sumi-e-inspired quartz lines the shower. Large field, textured Italian porcelain tile runs offset from West to East and up the wall behind the vanity. Hand-drawn line as template for tile cut. 'When I walk into my bathroom I feel like a queen." - Mary Chandler