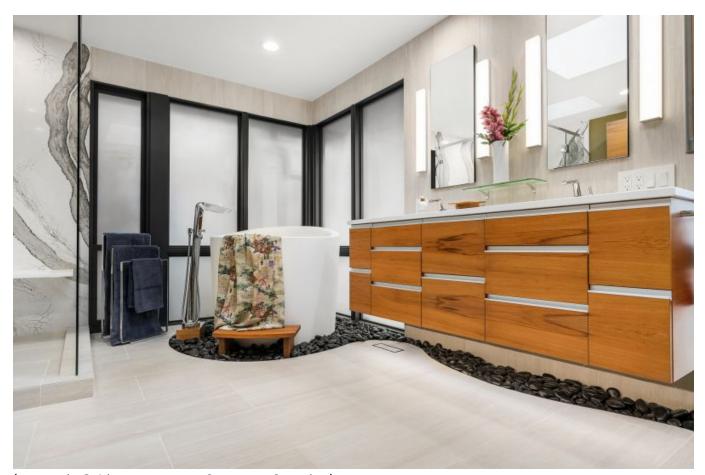

# Chandler Bath Oasis

Company Crimson Park Design

**Lead Designers** Shelli Park

**Project Location** Bellevue, Washington, United States

**Client** Mary Chandler

**Credits** Photo by Elevato Visuals

#### **Entry Description**

An 80's-era Master Bathroom is opened up to create a welcoming oasis. Featured are bespoke Sinker Cypress vanity, linen cabinet, a 48" wide barn-style door with header and column. An ofuro-style tub sits, backed by new, floor-to-ceiling glazing, in a stream of black polished river stones which extend under the floating vanity. Full slab, sumi-e-inspired quartz lines the shower. Large field, textured Italian porcelain tile runs offset from West to East and up the wall behind the vanity. Hand-drawn line as template for tile cut. 'When I walk into my bathroom I feel like a queen." - Mary Chandler