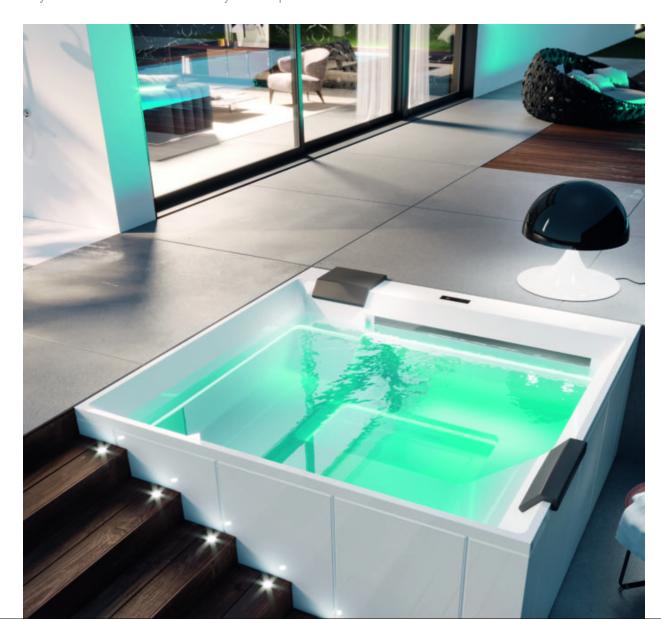

### **Aquatica Bath's Tessera Spa**

"The Tessera spa was crafted to be a Zen-like, minimalist experience while maintaining the Aquatica Bath level of high-performance that enables users to enjoy a perfectly luxe bathing experience."

Aquatica Bath's Tessera Spa