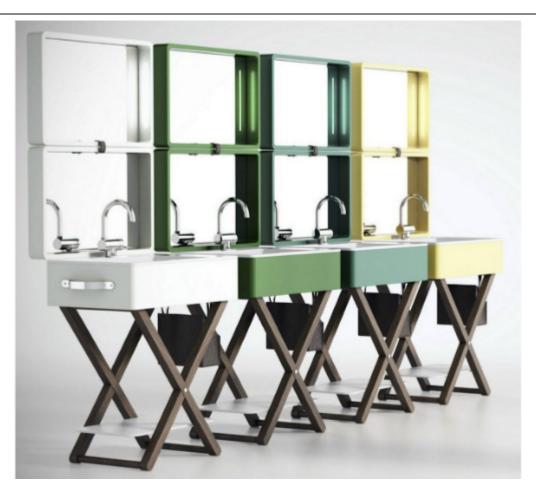

# **Aquatica Bath**

The MyBag Furniture Composition is a trendy, charismatic approach to washbasin design from Aquatica Bath. MyBag demonstrates innovation in both its bold appearance and functionality, as the basin suitcase completely closes. This gives the product a dual purpose to be used as either a sink or a surface focal point. Available in four contemporary colors - ice, green, turquoise and yellow – MyBag is a retro fashion statement.