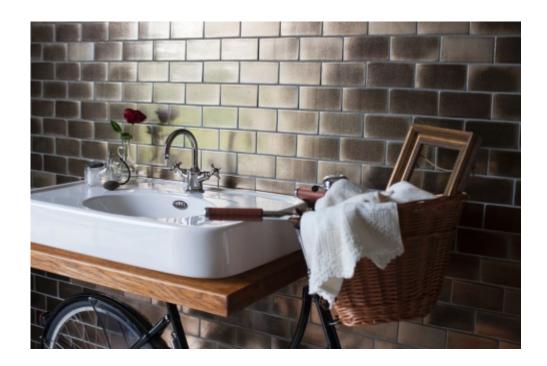

BEAUTY FASHIC

Talk about Thursday décor inspo! We love these nontraditional takes on an otherwise conventional item: the bathroom sink.

**0** 

SHARE:

From Crosswater London and Aquatica Bath come two very inventive spins on the old washbasin. First, Crosswater's charming Arcade Bicycle Basin is a truly one-of-a-kind statement piece for the bathroom. With a vintage Pashley bicycle and rich walnut shelf, this sink, in white fireclay, exudes nostalgia and pays tribute to the English countryside.